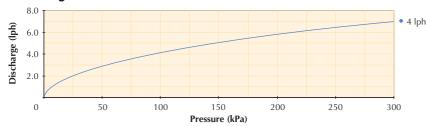

#### **Applications**

Shrubs and flowers, fruit trees, vines and tomatoes in a wide range of situations from home gardens to large scale nurseries.

| Performance                | 4 lph     |
|----------------------------|-----------|
| PRESSURE                   | DISCHARGE |
| (kPa)                      | (lph)     |
| 50                         | 2.8       |
| 75                         | 3.5       |
| 100                        | 4.0       |
| 125                        | 4.5       |
| 150                        | 4.9       |
| MINIMUM CROSS SECTION (mm) | 0.5 x 0.6 |

## **Discharge Rate**